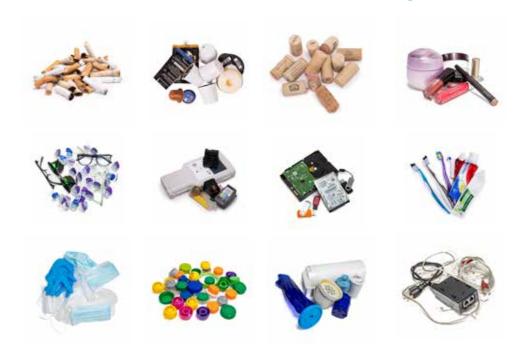

#### recycle with small zero waste bags:

| Small Zero Waste Bags |                                                                                                                                                         |
|-----------------------|---------------------------------------------------------------------------------------------------------------------------------------------------------|
| Cigarette Butts       | Accepted items: Rolling paper, ash, cigarette filters, all parts of extinguished cigarettes, cigar stubs, outer plastic packaging, inner foil packaging |
|                       | <b>Not accepted</b> :<br>Cardboard packaging,<br>cigarette boxes                                                                                        |
| Coffee Capsules       | Accepted items: Coffee capsules, pods, K-Cups, packs, or discs                                                                                          |
|                       | Not accepted: Electronics, loose coffee grounds, tea & coffee filters, coffee or tea accessories                                                        |
| Corks                 | Accepted items: Natural beverage corks, synthetic beverage corks                                                                                        |
|                       | Not accepted: Bottle caps, screw tops, foil, aluminum champagne twists, bottles                                                                         |

| Cosmetics Packaging  | Accepted items: Any brand of empty cosmetic, haircare, or skincare packaging, beyond standard recyclable containers  Not accepted: Wood & bamboo, wooden eyeliner pencils, cardboard, aerosol & pressurized cans, partially full and full packaging, perfume bottles, electronic items, nail polish |
|----------------------|-----------------------------------------------------------------------------------------------------------------------------------------------------------------------------------------------------------------------------------------------------------------------------------------------------|
|                      | bottles & removers                                                                                                                                                                                                                                                                                  |
| Eyewear              | Accepted items: Contact lenses, glasses, sunglasses, swim goggles, ski goggles, safety glasses, broken spectacles                                                                                                                                                                                   |
|                      | Not accepted: Wipes, eyewear cleaning products, cases, contact solution, eyeglass chains                                                                                                                                                                                                            |
| Ink Toner Cartridges | <b>Accepted items</b> : Ink cartridges, toner cartridges                                                                                                                                                                                                                                            |
|                      | <b>Not accepted</b> : Printers, printer parts, printer accessories                                                                                                                                                                                                                                  |
| Media Storage        | Accepted items: 8-track tapes, CDs, DVDs, VHS tapes, Blu-ray discs, floppy disks, external hard drives, memory sticks, cassette tapes  Not accepted:                                                                                                                                                |
|                      | Computers, record players, 8-track<br>players, cassette players, TVs, CD<br>players, DVD players, VCRs                                                                                                                                                                                              |

| Oral Care Packaging                 | Accepted items: Toothpaste tubes, toothpaste caps, toothbrushes, toothbrush outer packaging, toothpaste tube outer packaging, floss containers  Not accepted: Other oral care waste                                                                                                                 |
|-------------------------------------|-----------------------------------------------------------------------------------------------------------------------------------------------------------------------------------------------------------------------------------------------------------------------------------------------------|
| Personal Protective Equipment (PPE) | Accepted items: Non-woven disposable plasticbased masks (including 3-ply, KN95, N95), latex gloves, nitrile gloves, vinyl gloves  Not accepted: Medical waste, cloth masks, dipped synthetic gloves, coated synthetic gloves, biodegradable PLA gloves, leather gloves, fabric gloves, cloth gloves |
| Plastic Bottle Caps                 | Accepted items: Any plastic bottle cap  Not accepted: Metal bottle caps, other beverage packaging, bottles, liquids                                                                                                                                                                                 |
| Water Filters                       | Accepted items: Water filters  Not accepted: Air filters, device using the filter                                                                                                                                                                                                                   |
| Wires and Cords                     | Accepted items: TV cords, extension cords, cable wires, USB cables, computer cords, telephone cords, HDMI cables, ethernet cords  Not accepted: Batteries                                                                                                                                           |